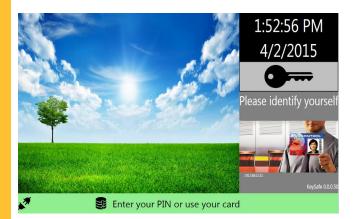

logy
- Online communication
- Robust steel case, IP65 outdoor design available
- Single glass door
- Can be fixed on the wall
- Power supply: 12V (12V/230V power supply included)
- Dimensions: see on draft
- Modularly expandable

### Options

- Menu management on touch screen
- E-mail message available about the movements of the keys
- Siren/e-mail alarm in case of timeout in possession of a key
- Password protection
- Off-line version
- KeySafe terminal with fingerprint reader technology
- KeySafe terminal with 8 line graphic display (online version
- Performance of the key capacity according to the real needs
- Mounting options per request
- Direction of the door opening can be changed on request

# KeySafe Lock

Intelligent security key safe with RFID technology



#### 🎁 👖 Take a key



Screen pictures of KeySafe Lock 8 managing software



39

## **Dimensions** (KeySafe Lock 8)

Width: 382 mm Height: 229 mm Depth: 158 mm

Custom sizing available!





000 000 000 000 000 000 000 000 000 000

# www.procontrol.hu



#### PROCONTROL

39