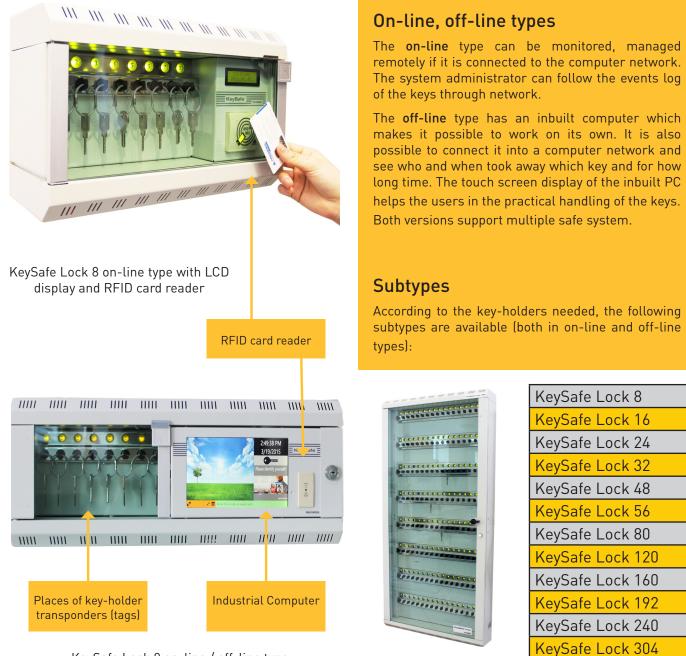

KeySafe Lock 8 on-line / off-line type with RFID card reader and touch screen display

### Elements of the KeySafe Lock system

- KeySafe Lock: steel-cased, safety glass doored key-rack
  - Built-in secure RFID magnetic lock
  - Built-in identifier RFID key-holder plugs for each key individually
  - Built-in LEDs to show the "closed-opened" status
- KeySafe module of Worktime3 building monitoring software (Windows application which runs on PC), with which the usage of the keys can be managed remotely and integrated into a Building Management system.

#### **Features**

- The intelligent, safety key-rack can be opened only with ID card
- Automatic bolt locked RFID proximity key holder plugs
- The key safe door can be opened only with an authorized **RFID** card
- Makes records of the door openings, person, time, keys
- Capacity of keys (see at subtypes)
- Authority can be given and withdrawn by keys
- Where is my key? Function
- Management with more than one safe
- Identification of keys: RFID key holder plugs identify
- automatically the key mounted to the plug
- Numbered key plug sockets (it locks the key-holders)
- RFID proximity technology
- Online communication
- Robust steel case, IP65 outdoor design available
- Single glass door
- Can be fixed on the wall
- Power supply: 12V (12V/230V power supply included)
- Dimensions: see on draft
- Modularly expandable

### Options

- Menu management on touch screen
- E-mail message available about the movements of the keys
- Siren/e-mail alarm in case of timeout in possession of a key
- Password protection
- Off-line version
- KeySafe terminal with fingerprint reader technology
- KeySafe terminal with 8 line graphic display (online version
- Performance of the key capacity according to the real needs
- Mounting options per request
- Direction of the door opening can be changed on request