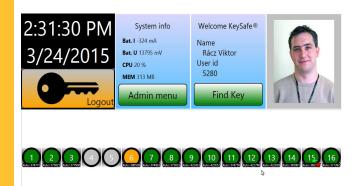

- RFID proximity technology
- Online communication
- Robust steel case, IP65 outdoor design available
- Single glass door
- Can be fixed on the wall
- Power supply: 12V (12V/230V power supply included)
- Dimensions: see on draft
- Modularly expandable

### Options

- Menu management on touch screen
- E-mail message available about the movements of the keys
- Siren/e-mail alarm in case of timeout in possession of a key
- Password protection
- Off-line version
- KeySafe terminal with fingerprint reader technology
- KeySafe terminal with 8 line graphic display (online version
- Performance of the key capacity according to the real needs
- Mounting options per request
- Direction of the door opening can be changed on request

# KeySafe Lock

Intelligent security key safe with RFID technology



#### 🎁 👖 Take a key



Screen pictures of KeySafe Lock 8 managing software



39

## **Dimensions** (KeySafe Lock 8)

Width: 382 mm Height: 229 mm Depth: 158 mm

Custom sizing available!





000 000 000 000 000 000 000 000 000 000

# www.procontrol.hu



#### PROCONTROL

39