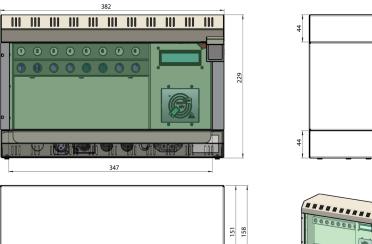

## **Dimensions** (KeySafe Lock 8)

Width: 382 mm Height: 229 mm Depth: 158 mm

Custom sizing available!

000 000 000 000 000 000 000 000 000 000